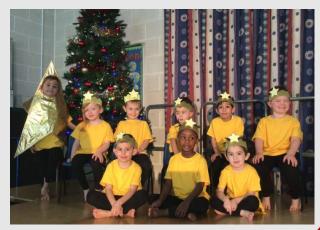

#### The King is Born!

The pupils in Reception, Year 1 and Year 2 gave a fantastic performance of the nativity on Tuesday to the school and on Wednesday to their families. The children learned so many lines, songs and dance moves. Photos will be added to the gallery on the school website. Thank you and well done to all pupils and staff involved!