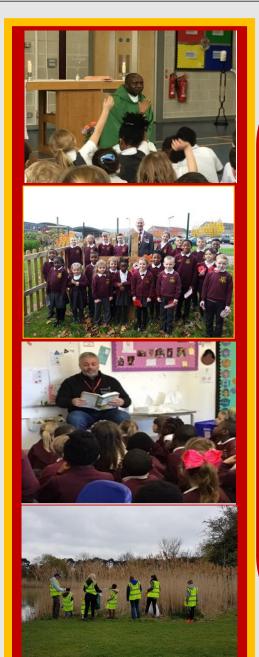

At the end of last week, we marked the Feast of the Epiphany in school with Mass celebrated by Fr Andrew on Thursday afternoon and, on Friday, a very informative assembly from Miss Williams, where everyone's mathematical brains were tested!

We were pleased to welcome Carole and Catherine from Gregory Care to school on Monday. We thank them for their time and look forward to supporting Gregory Care this term and beyond.

Looking ahead to next week, parents are invited to pop into their child's classroom on Wednesday evening from 3.30pm to have a look at their books. Information for this has been sent via ParentMail and on Friday we ask that all pupils in St Cecilia Class and St Catherine of Siena Class arrive at school at <u>8.35am</u> so that we are able to leave for our visit to the Cathedral on time. We will attend Mass at the Cathedral at 9.30am on Friday, please do feel free to join us.

# **Gregory Care**

On Wednesday, we welcomed Carole and Catherine from Gregory Care to our school. First, they met with the GIFT Team and then with St Claudine Class as part of their topic in RE: Community.

Carole and Catherine shared the Gregory Care's mission and the children in both groups asked questions about the work they do to support people who are vulnerable in the community. The GIFT

Team asked if there were any ways that they could support Gregory Care and, at their next meeting, the group will share the ideas they have had.