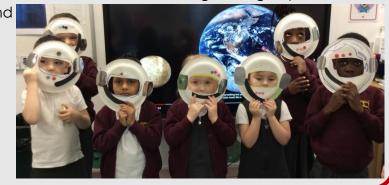

## **Amazing Astronauts**

Children in St Brigid Class have been enjoying their English lessons where they are reading the book 'Astro Girl' by Ken Wilson-Max. This afternoon, the children worked in small, guided groups to use

descriptive language to describe the moon and to explain what they might be able to see in Space.

The children have made some astronaut helmets too, to help keep them protected on their own journeys into Space!