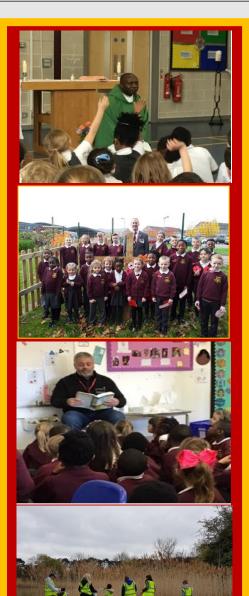

We welcomed Fr Jais and Ben from the Cathedral into school on Wednesday, where we spent time in Adoration of the Blessed Sacrament and praise and worship. It was wonderful to welcome them both to our school for the first time. Fr Jais was a Headteacher of a large school and was very complimentary of the children's behaviour, respect and responsiveness.

We look forward to our pupils in Nursery visiting Fr Andrew Behrens at St Gregory the Great Church on Monday and our Choir representing the school at Young Voices on Friday – this is always a highlight of our year.

#### **Year 5 Cathedral**

St Cecilia Class and St Catherine of Siena Class had a wonderful time at the Cathedral this morning. Fr Andrew Coy gave us a great welcome and introduced the children to the parishioners and the children asked insightful questions about Fr Andrew's vocation and priestly mission, the Diocese and the Cathedral itself to inform their RE learning.