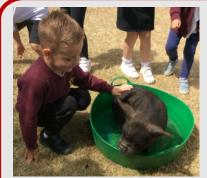

On Tuesday, we welcomed Ark Farm to school and everyone was delighted to meet all of the animals including the tiny, two-week old pygmy goats!

Year 6 have been working on their end of year production – The Pirates of the Curry Bean. Miss Williams and Mrs Donnelly, along with help from of a few of our Year 6s, made great headway finding and making props for this.

#### **Ark Farm**

What a wonderful time we all had with Ark Farm on Tuesday. Every class from Nursery to Year 2 had the opportunity to meet the animals and ask questions to further their understanding of how the animals live and play and how they are cared for.