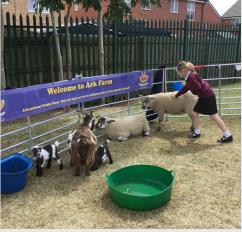

On Tuesday, we welcomed Ark Farm to school and everyone was delighted to meet all of the animals including the tiny, two-week old pygmy goats!

Year 6 have been working on their end of year production – The Pirates of the Curry Bean. Miss Williams and Mrs Donnelly, along with help from of a few of our Year 6s, made great headway finding and making props for this.

#### **Ark Farm**

What a wonderful time we all had with Ark Farm on Tuesday. Every class from Nursery to Year 2 had the opportunity to meet the animals and ask questions to further their understanding of how the animals live and play and how they are cared for.