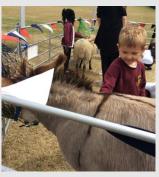

On Tuesday, we welcomed Ark Farm to school and everyone was delighted to meet all of the animals including the tiny, two-week old pygmy goats!

Year 6 have been working on their end of year production – The Pirates of the Curry Bean. Miss Williams and Mrs Donnelly, along with help from of a few of our Year 6s, made great headway finding and making props for this.

#### **Ark Farm**

What a wonderful time we all had with Ark Farm on Tuesday. Every class from Nursery to Year 2 had the opportunity to meet the animals and ask questions to further their understanding of how the animals live and play and how they are cared for.