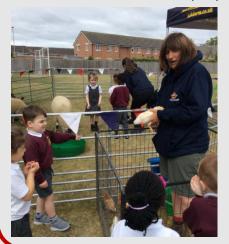

On Tuesday, we welcomed Ark Farm to school and everyone was delighted to meet all of the animals including the tiny, two-week old pygmy goats!

Year 6 have been working on their end of year production – The Pirates of the Curry Bean. Miss Williams and Mrs Donnelly, along with help from of a few of our Year 6s, made great headway finding and making props for this.

#### **Ark Farm**

What a wonderful time we all had with Ark Farm on Tuesday. Every class from Nursery to Year 2 had the opportunity to meet the animals and ask questions to further their understanding of how the animals live and play and how they are cared for.