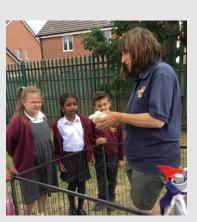

On Tuesday, we welcomed Ark Farm to school and everyone was delighted to meet all of the animals including the tiny, two-week old pygmy goats!

Year 6 have been working on their end of year production – The Pirates of the Curry Bean. Miss Williams and Mrs Donnelly, along with help from of a few of our Year 6s, made great headway finding and making props for this.

#### **Ark Farm**

What a wonderful time we all had with Ark Farm on Tuesday. Every class from Nursery to Year 2 had the opportunity to meet the animals and ask questions to further their understanding of how the animals live and play and how they are cared for.