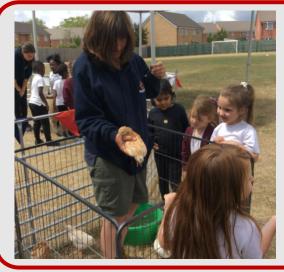

On Tuesday, we welcomed Ark Farm to school and everyone was delighted to meet all of the animals including the tiny, two-week old pygmy goats!

Year 6 have been working on their end of year production – The Pirates of the Curry Bean. Miss Williams and Mrs Donnelly, along with help from of a few of our Year 6s, made great headway finding and making props for this.

#### **Ark Farm**

What a wonderful time we all had with Ark Farm on Tuesday. Every class from Nursery to Year 2 had the opportunity to meet the animals and ask questions to further their understanding of how the animals live and play and how they are cared for.