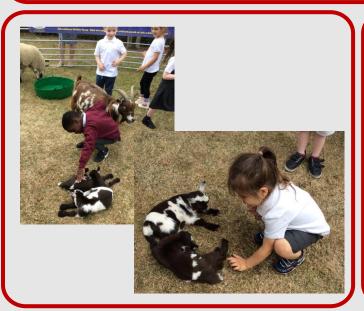

On Tuesday, we welcomed Ark Farm to school and everyone was delighted to meet all of the animals including the tiny, two-week old pygmy goats!

Year 6 have been working on their end of year production – The Pirates of the Curry Bean. Miss Williams and Mrs Donnelly, along with help from of a few of our Year 6s, made great headway finding and making props for this.

#### **Ark Farm**

What a wonderful time we all had with Ark Farm on Tuesday. Every class from Nursery to Year 2 had the opportunity to meet the animals and ask questions to further their understanding of how the animals live and play and how they are cared for.